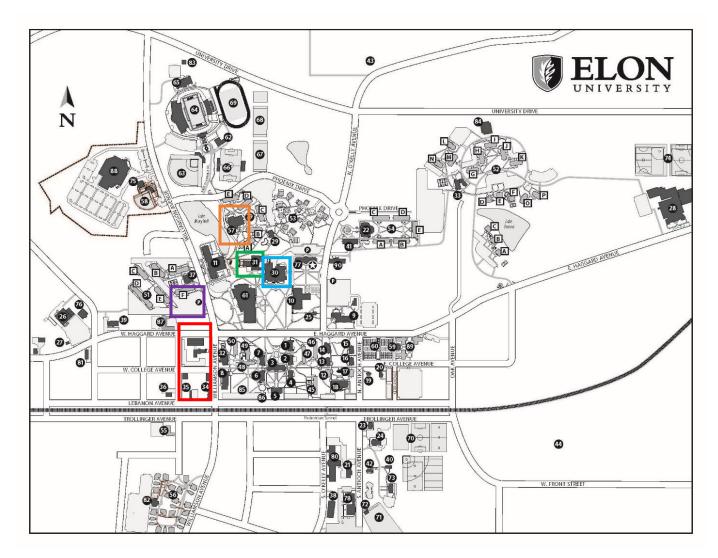

## Center for Engaged Learning 2019 RLC Conference – Campus Map

Directions to Oaks Lot: Oaks Neighborhood lot, located at "Elon Commons Drive," which is the name of the road of the parking lot. It's right next to the Circle K gas station off of North Williamson Avenue. Once you enter Elon Commons Drive, stay to the right and you will see the parking lot.

Directions to Oaks Lot from Drury Inn: take St. Mark's Church Rd. and cross S. Church Street. The street will become S. Williamson Avenue. Take that until you arrive at Elon. Cross the train tracks, and continue straight onto now N. Williamson Avenue. Go straight through the light and take the immediate left after the gas station into the Oaks Neighborhood parking lot. Turn right in the lot to find visitor parking.